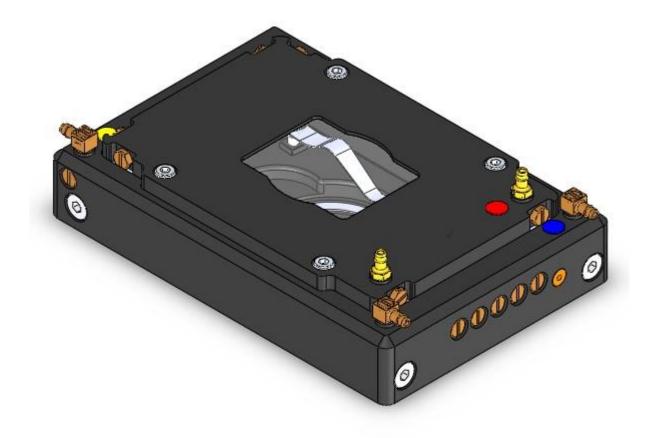

H101-MINI

H101-MINI - Components

H101-MINI

H101-MINI - Dimensions

H101-MINI - Magnetic Inserts