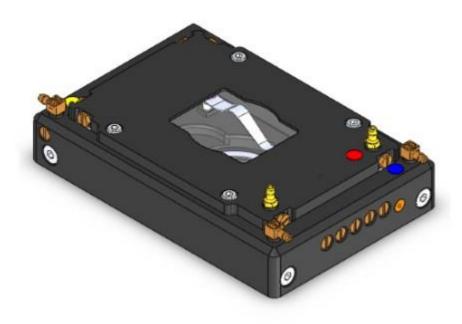

H101-MINI

H101-MINI - Components

H101-MINI

H101-MINI - Dimensions

H101-MINI - Magnetic Inserts