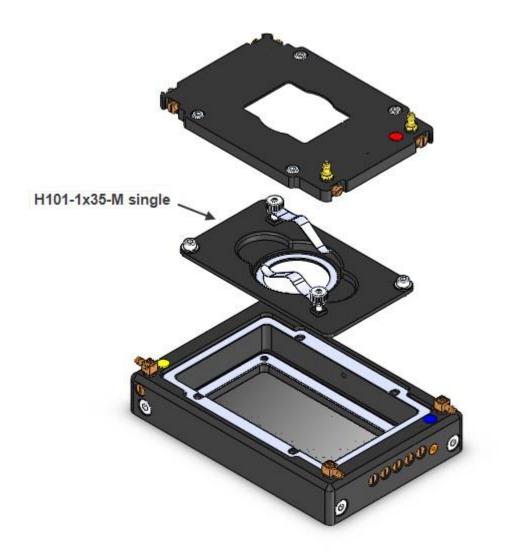

#### Features:

- Magnets allow easy interchange chamber inserts
- Perfusion holes: 12 channels for 2.5mm O.D. tubings are available

#### AVAILABLE INSERTS

| H101-1x35-M single   | #1 35mm Petri-dish                          |
|----------------------|---------------------------------------------|
| 1xGS-M-SINGLE        | #1 1x3in. chamberslide                      |
| 1xLABTEK-M-SINGLE    | #1 Lab-Tek 1x2 in. chambered cover glass    |
| 1xLABTEK-II-M-SINGLE | #1 Lab-Tek II 1x2 in. chambered cover glass |
| 1x60-M-SINGLE        | #1 60mm Petri-dish                          |

H101-MINI

H101-MINI - Components

H101-MINI

H101-MINI - Dimensions

H101-MINI - Magnetic Inserts